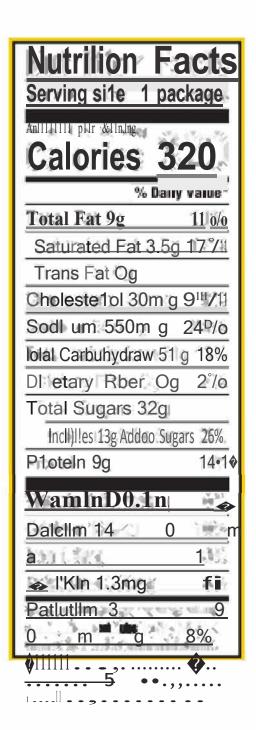

# 100%Frui1Juice Nutrition Facts Serving size 1 parJcage

## caioii"e; a10

o/e Daily Value•

| Total Fat 8g                                         | 11%             |
|------------------------------------------------------|-----------------|
| Saturated Fat 3g                                     | <u>16%</u>      |
| Trans Fat 0g                                         |                 |
| Cholesterol 30mg                                     | 10%             |
| Sodium 510mg                                         | 22%             |
| TotalCarbohydrate 45                                 | ig <b>16%</b>   |
| Dietary Fiber 1g                                     | 2%              |
| Total Sugars 21g                                     |                 |
| Indudes3g Added SUJa                                 | rs <b>5'</b> /, |
| Protein 12g                                          | 20%             |
| Vitamin DOmcg                                        | 0%              |
| Calcium 80mg                                         | 6%              |
| Iron1.7mg                                            | 10%             |
| Potassium 850mg                                      | 20%             |
| '1111" <b>Diiti'iiii</b> 11111,,auch<br>,dmltladifr. | a ulillth       |